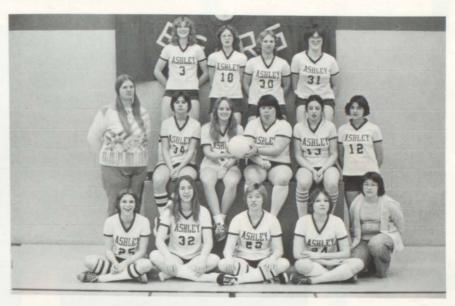

lost

won

Ithaca Fulton Ovid-Elsie Mt. Pleasant Sacred Heart M.S.D. New Lothrop New Lothrop Mt. Pleasant Sacred Heart Fulton M.S.D.

GIRLS JAYVEE VOLLEYBALL

Seasonal Record (5 - 5)

Front Row (left to right) Vicki Kral, Patty Vanek, Tami Mills, Mary Faber Middle Row (left to right) Coach-Ruth Steffens, Sandi Boog, Sherri Howard, Penny Mills, Dorinda Barror, Laurie Freiburger, Back Row (left to right) Deb Reist, Shelly Jelinek, Julie Paksi and Konnie Mills

The J.V. girls had a real good season and did a real fine job. The girls played against some pretty tough teams, but they came out with a five win, five loss record. We're looking forward to an even better year next year.

## GIRLS JV VOLLEYBALL